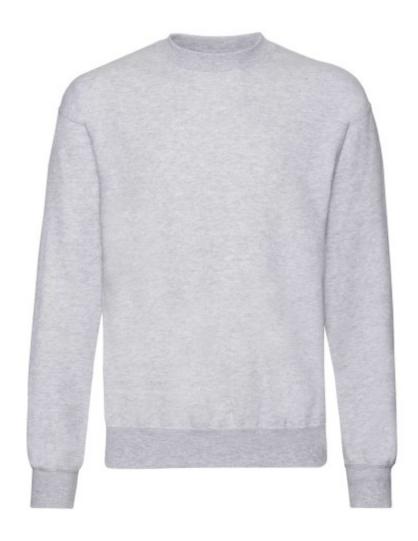

# FRUIT OF THE LOOM, CLASSIC SET-IN SWEAT, MEN'S CLASSIC SWEATSHIRT, ASH GRAY, 3XL

### **Basic informations**

Size: 3XL

Package: 24

Length: 60

Width: 39.5

Height: 47

Color: Ash gray

Size: 3XL

## **Specification**

Fruit of the Loom, Classic Set-in Sweat, Classic Men's Sweatshirt, Ash Gray, 3XL. Lightweight classic men's sweatshirt, composed of 80% cotton and 20% polyester, 260gm / m2, with light collar, sweatshirt at the end of the sweatshirt and sleeves, great for branding, leisure and all activities. Branding: DTG, screen printing, flex, flock